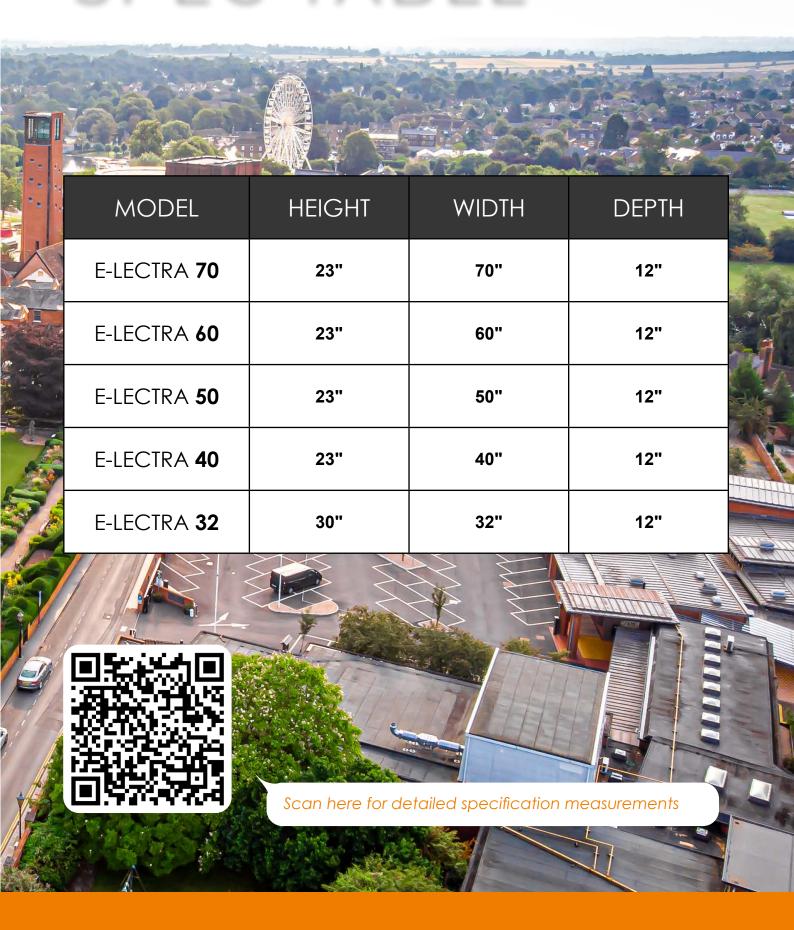

ange harnesses cutting-edge LED technology, coupled with a hypnotic and modern flame picture. This mesmerising and silent flame effect comes in 11 varying styles to choose from and is available with all e-lectra models. Scan the QR code to view the flame effect in action.

### PRODUCT SPECIFICATION

- 5000 BTU heat output
- Woodland Split Ceramic Logs included with all units or upgrade to split Birch or continental ceramic
- Amber crystal, vermiculite, and husk fuel bed media
- Glass fronted
- App or remote control
- Compatible with Amazon Alexa and Google Assistant
- 5 model sizes to choose from
- 11 flame effects to choose from

### **LOG CHOICES**

**Continental Ceramic** 

Split Ceramic

Silver Birch or Woodland

Silver Birch or Woodland















## SIZE GUIDE



### SPEC TABLE



# evonicfires

Distributed by ロRTムし® www.ortalheat.com