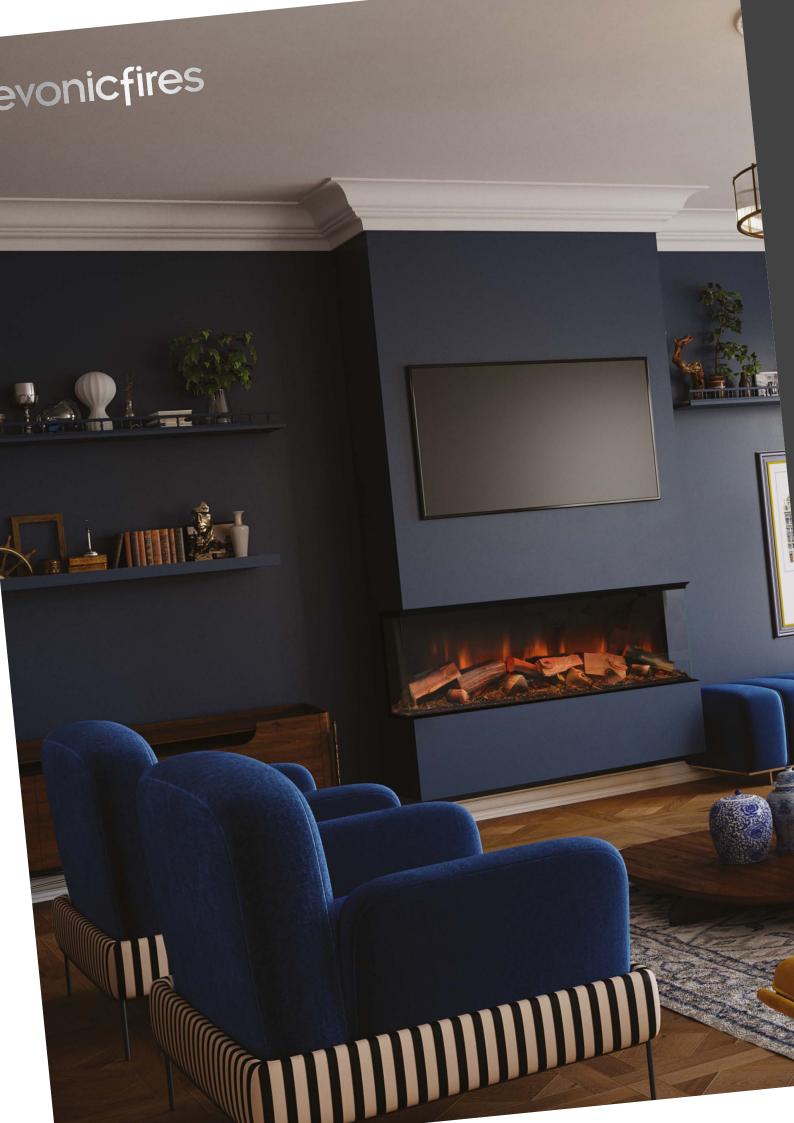

### EFFORTLESS

### CONTROL

Access and control the features of our fires through the E-smart cloud App on your phone or tablet. These fires are compatible with Amazon Alexa or Google Assistant for voice control. A remote handset comes as standard with all models, or can be integrated into a home automation system, such as Control 4.