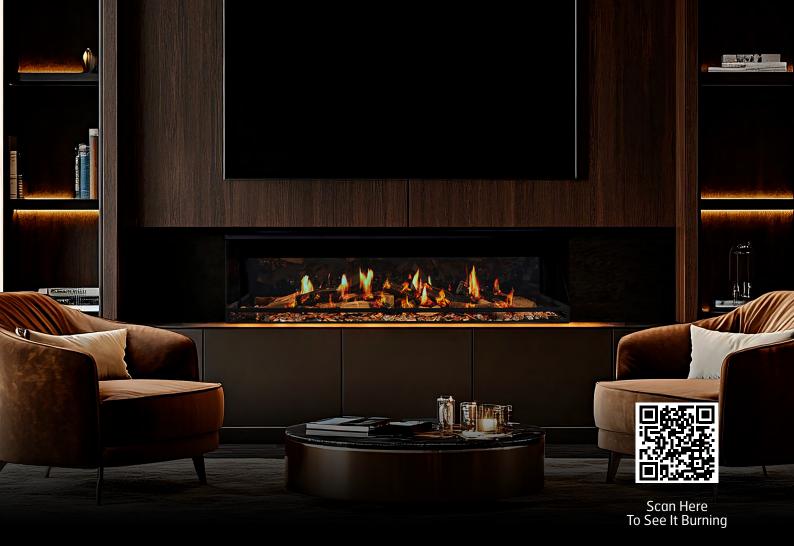

# DISCOVER THE FUTURE OF FIRE WITH THE HOLOGRAPHIC ELECTRIC FIREPLACE BY ORTAL

Discover the future of fire with The Holographic Electric Fireplace by Ortal. Our proprietary holographic technology delivers the most realistic flame experience available. Completely frameless, it offers the cleanest, largest fire viewing area on the market, combining cutting-edge innovation with unparalleled design flexibility.

#### **Frameless Elegance**

Completely frameless for the cleanest and largest fire-viewing area available, seamlessly integrating into any luxury interior.

#### **Versatile Configurations**

Available in two sizes (60" and 74") with front-facing, corner, and three-sided layouts to suit diverse design needs.