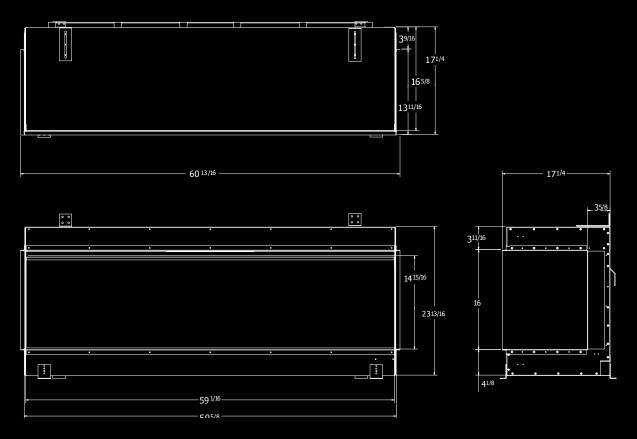

# HOLOGRAPHIC ELECTRIC FIREPLACE DIMENSIONS Available in 60" or 74" widths, each model is easily configurable to Front Facing, Corner or Three Sided styles.

# Holographic 60"