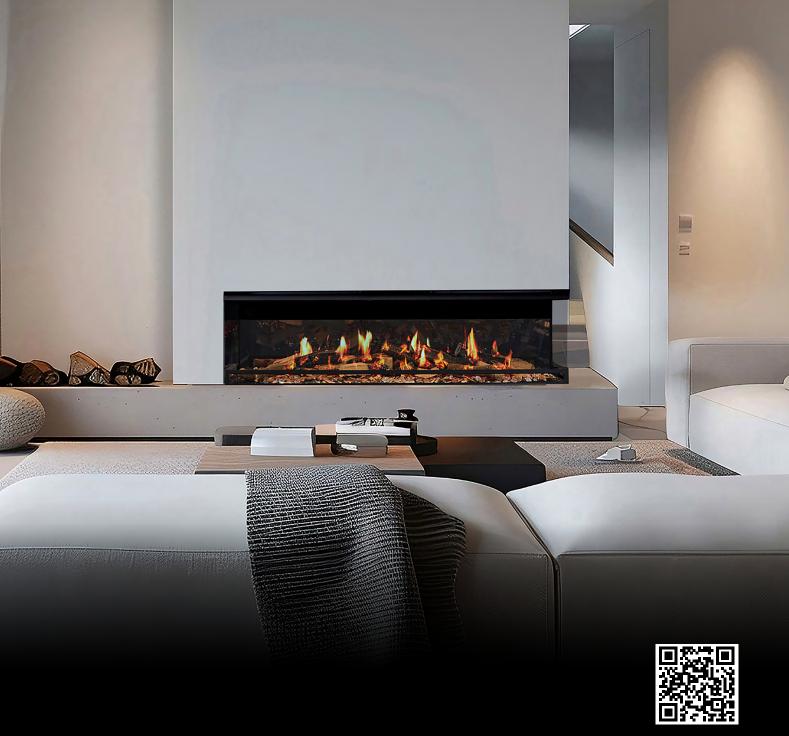

# DISCOVER THE FUTURE OF FIRE WITH THE HOLOGRAPHIC ELECTRIC FIREPLACE BY ORTAL

Discover the future of fire with The Holographic Electric Fireplace by Ortal. Our proprietary holographic technology delivers the most realistic flame experience available. Completely frameless, it offers the cleanest, largest fire viewing area on the market, combining cutting-edge innovation with unparalleled design flexibility.

#### **Frameless Elegance**

Completely frameless for the cleanest and largest fire-viewing area available, seamlessly integrating into any luxury interior.

#### **Versatile Configurations**

Available in two sizes (60" and 74") with front-facing, corner, and three-sided layouts to suit diverse design needs.