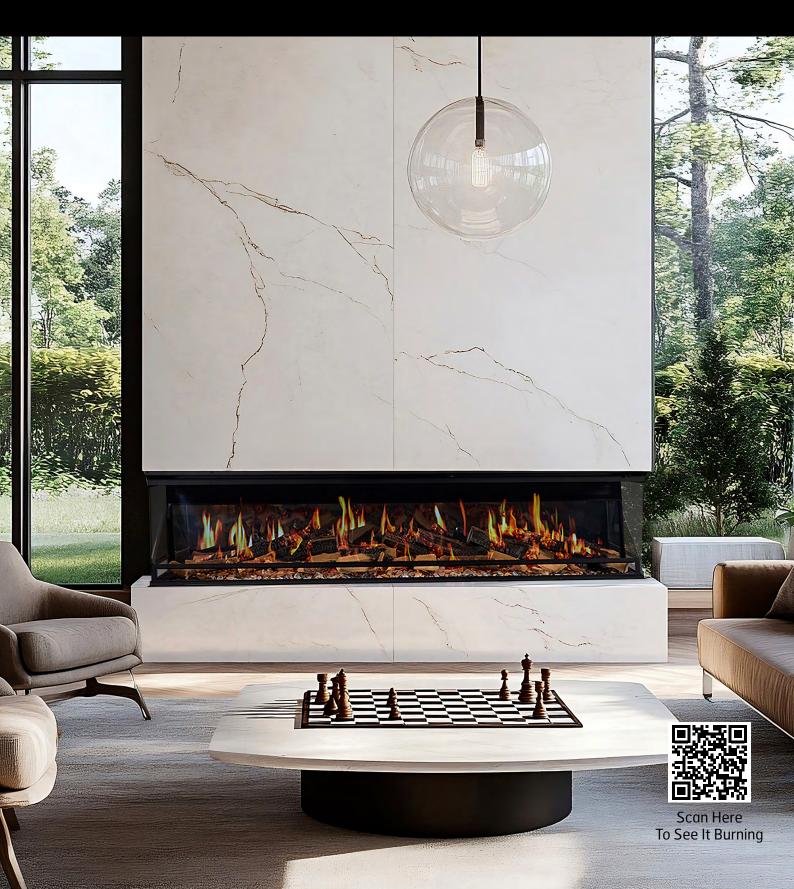

# DISCOVER THE FUTURE OF FIRE WITH THE HOLOGRAPHIC ELECTRIC FIREPLACE BY ORTAL

Discover the future of fire with The Holographic Electric Fireplace by Ortal. Our proprietary holographic technology delivers the most realistic flame experience available. Completely frameless, it offers the cleanest, largest fire viewing area on the market, combining cutting-edge innovation with unparalleled design flexibility.

#### **Frameless Elegance**

Completely frameless for the cleanest and largest fire-viewing area available, seamlessly integrating into any luxury interior.

#### **Versatile Configurations**

Available in two sizes (60" and 74") with front-facing, corner, and three-sided layouts to suit diverse design needs.