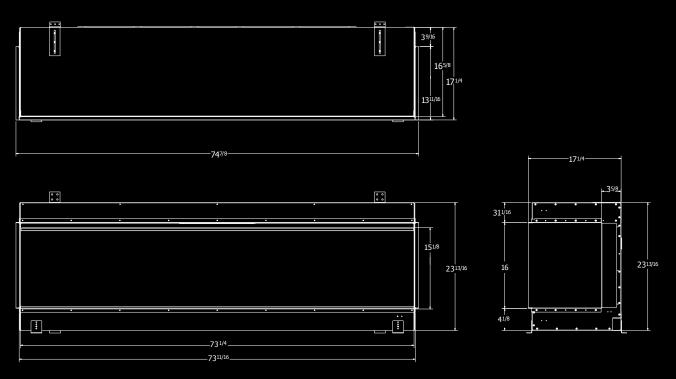

# HOLOGRAPHIC ELECTRIC FIREPLACE DIMENSIONS Available in 60" or 74" widths, each model is easily configurable to Front Facing, Corner or Three Sided styles.

# Holographic 74"

**Ortal North America**: 2152 Citygate Drive, Columbus OH 43219 Tel: 1 (818) 238-7000 | info@ortalheat.com | www.ortalheat.com