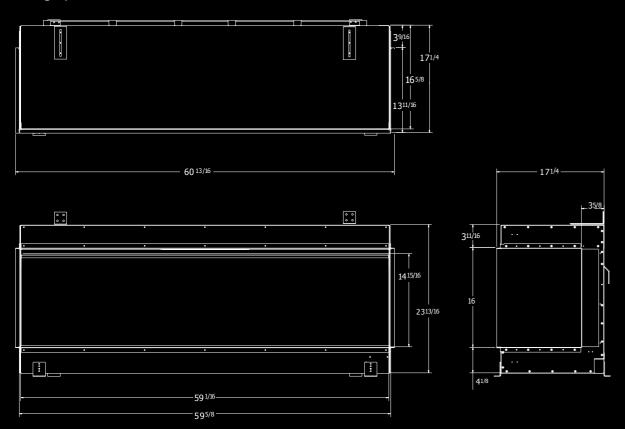

# HOLOGRAPHIC ELECTRIC FIREPLACE DIMENSIONS

Available in 60" or 74" widths, each model is easily configurable to Front Facing, Corner or Three Sided styles.

# Holographic 60"

Holographic 74"

Ortal North America: 2152 Citygate Drive, Columbus OH 43219
Tel: 1 (818) 238-7000 | info@ortalheat.com | www.ortalheat.com