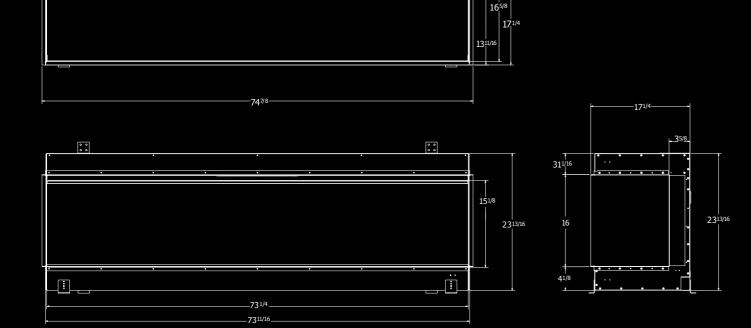

# HOLOGRAPHIC ELECTRIC FIREPLACE DIMENSIONS

Available in 60" or 74" widths, each model is easily configurable to Front Facing, Corner or Three Sided styles.

# Holographic 60"

Holographic 74"

Ortal North America: 2152 Citygate Drive, Columbus OH 43219
Tel: 1 (818) 238-7000 | info@ortalheat.com | www.ortalheat.com