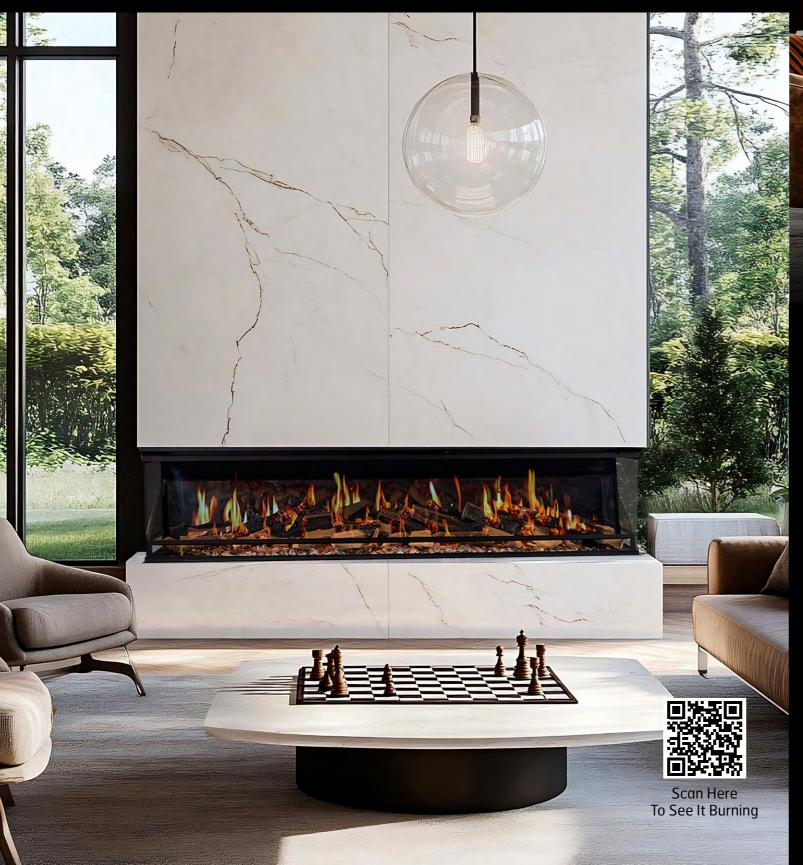

# DISCOVER THE FUTURE OF FIRE WITH THE HOLOGRAPHIC ELECTRIC FIREPLACE BY ORTAL

Discover the future of fire with The Holographic Electric Fireplace by Ortal. Our proprietary holographic technology delivers the most realistic flame experience available. Completely frameless, it offers the cleanest, largest fire viewing area on the market, combining cutting-edge innovation with unparalleled design flexibility.