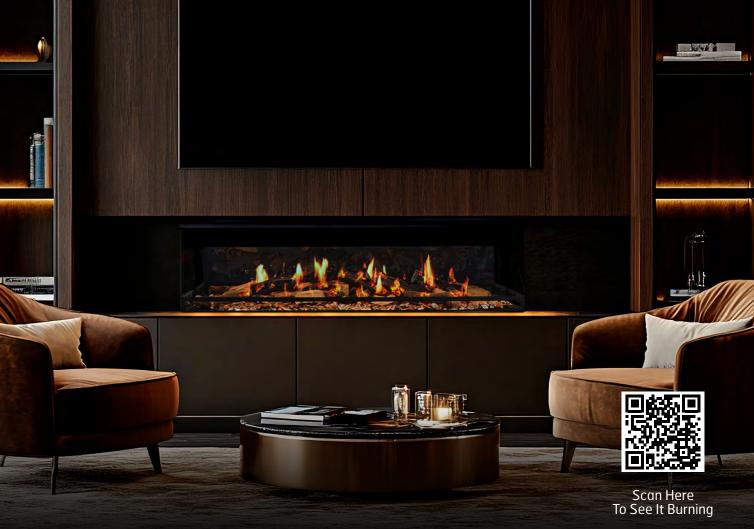

# HOLOGRAPHIC ELECTRIC COLLECTION

Scan Here To See It Burning

# DISCOVER THE FUTURE OF FIRE WITH THE HOLOGRAPHIC ELECTRIC FIREPLACE BY ORTAL

Discover the future of fire with The Holographic Electric Fireplace by Ortal. Our proprietary holographic technology delivers the most realistic flame experience available. Completely frameless, it offers the cleanest, largest fire viewing area on the market, combining cutting-edge innovation with unparalleled design flexibility.

# **Unmatched Realism**

Our proprietary holographic technology uses dual OLED-screens to project ultra-realistic 3D flames.

# Frameless Elegance

Completely frameless for the cleanest and largest fire-viewing area available, seamlessly integrating into any luxury interior.